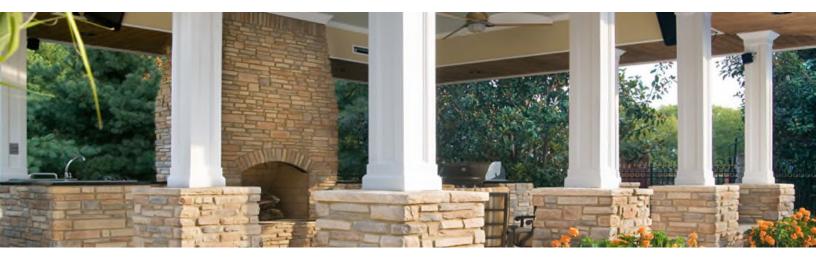

# Foster Supply adds another quality product to our inventory.

- Architectural stone veneer
- Wet cast with 6000 psi light weight concrete mix.
- Water repellant add mixture to increase durability of the product
- Foster Supply can also provide all other materials used to install the stone. Including water barrier, grout, and metal lathe.
- Multiple colors available.

There are many beautiful indoor or outdoor applications for this product. Add a a natural stone look to your home inside or out.

Scan bar code for installation video

www.FosterSupply.com

Scott Depot, WV: (304) 755-8241