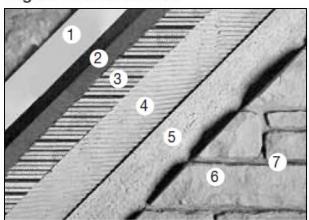

#### Rigid Foam Insulation:

In sequence: (1) rigid foam insulation, (2) two layers of water resistive barrier, (3) galvanized metal lath, (4) scratch coat, (5) mortar setting bed, (6) Cultured Stone® manufactured stone veneer, (7) mortar joint.