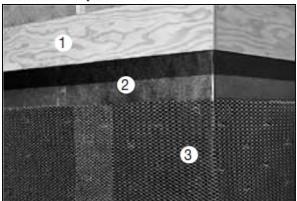

### Masonry or Concrete:

In sequence: (1) mortar applied directly to untreated, unpainted masonry, concrete or stucco, (2) Cultured Stone® manufactured stone veneer, (3) mortar joint.