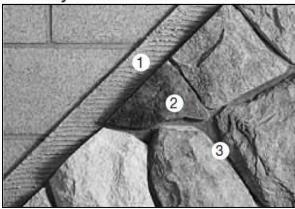

## **Typical Installations**

### Masonry or Concrete:

In sequence: (1) mortar applied directly to untreated, unpainted masonry, concrete or stucco, (2) Cultured Stone® manufactured stone veneer, (3) mortar joint.