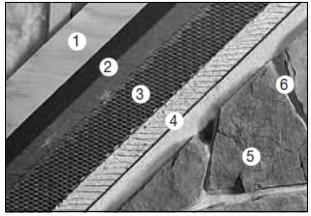

#### Wood Frame:

In sequence: (1) sheathing, (2) two layers of water resistive barrier, (3) galvanized metal lath, (4) mortar/scratch coat/setting bed (5) Cultured Stone® manufactured stone veneer, (6) mortar joint.